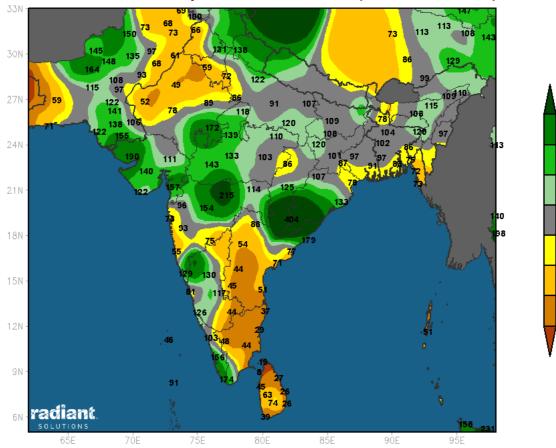

### Indian 15 Day Cumulative Rainfall (% of normal rain)

- NY Flat Price: The NY October contract traded in a narrow range last week, remaining below 11 cts/lb.
- NY Spreads: The October/March spread increased to 96 points carry on Friday, from 81 points carry a week earlier.
- London Market: The October/October White Premium remained steady at \$83-84/mt, unchanged week-on-week.

#### India: Monsoon Update

- Uttar Pradesh region's rain deficit remained stable at 8%.
- Since July 25, dry weather prevails in North Karnataka, Central Maharashtra. The forecast is changing slowly, with above normal rainfall expected over Vidarbha, Central Maharashtra and North/Central Karnataka region.
- South Peninsula covering Central Maharashtra , Marathwada, North Karnataka and Tamil Nadu had above average rains until July 25, but since then rainfall has been deficient.

| Sub-division     | Rainfall until | 13 Aug (mm) | Normal | Variation |
|------------------|----------------|-------------|--------|-----------|
| Sub-ulvision     | 2018           | 2017        | (mm)   | 2018      |
| W. UP            | 446.1          | 330.2       | 465.8  | -4        |
| E. UP            | 483.5          | 464.4       | 539.2  | -10       |
| UP Region Avg    | 464.8          | 397.3       | 502.5  | -8        |
| Central MH       | 469.3          | 494.3       | 479.3  | -2        |
| Marathwada       | 318.3          | 280.7       | 405.3  | -21       |
| North K'taka     | 224.7          | 236.5       | 292.0  | -23       |
| South K'taka     | 447.5          | 295.0       | 434.1  | 3         |
| TN               | 131.8          | 175.6       | 144.2  | -9        |
| Other Region Avg | 318.3          | 296.4       | 351.0  | -9        |
| All India        | 515.6          | 553.8       | 571.6  | -10       |