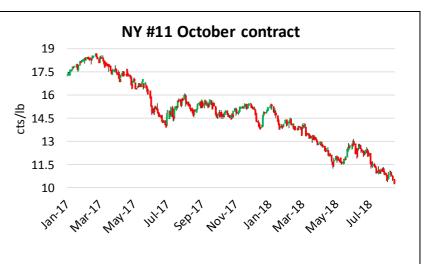

### Indian 15 Day Cumulative Rainfall (% of normal rain)

- NY Flat Price: The NY October contract traded in a narrow range last week, remaining below 11 cts/lb.
- NY Spreads: The October/March spread increased to 96 points carry on Friday, from 81 points carry a week earlier.
- London Market: The October/October White Premium remained steady at \$83-84/mt, unchanged week-on-week.