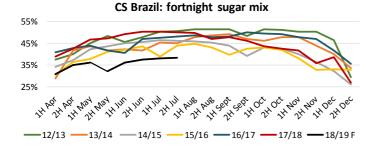

#### **CS Brazil: UNICA Update**

| Cane (1000 mt)                           | 2017/18<br>2H Ji                  | 2018/19                                  | Variation Y-o-Y           |
|------------------------------------------|-----------------------------------|------------------------------------------|---------------------------|
| Fortnight                                |                                   |                                          |                           |
| Cane (1000 mt)                           | 50,907                            | 47,347                                   | -3,560                    |
| Sugar (1000 mt)                          | 3,425                             | 2,615                                    | -810                      |
| Ethanol (1000 M3)                        | 2,089                             | 2,604                                    | <b>•</b> 515              |
| ATR (kg/mt)                              | 140.21                            | 150.64                                   | 10.4                      |
| Sugar mix (%)                            | 50.4%                             | 38.5%                                    | -11.9%                    |
|                                          |                                   |                                          |                           |
|                                          | 2017/18                           | 2018/19                                  | Variation V o V           |
| Cumulative                               | 2017/18<br>2H Ju                  |                                          | Variation Y-o-Y           |
| Cumulative<br>Cane (1000 mt)             |                                   | ul                                       | Variation Y-o-Y<br>16,464 |
|                                          | 2H Ju                             | ul                                       | •                         |
| Cane (1000 mt)                           | 2H Ju<br>298,337                  | ul<br>314,801<br><b>14,753</b>           | 16,464                    |
| Cane (1000 mt)<br><b>Sugar (1000 mt)</b> | 2H Ju<br>298,337<br><b>17,627</b> | al<br>314,801<br><b>14,753</b><br>16,054 | ▲ 16,464 ↓ - 2,874        |

- Mills crushed 47.3 million mt of cane during the second half of July, which is 3.6 million mt less than last season.
- ATR was 10.4 kg/mt higher year-on-year at 145.5 kg/mt; the sugar mix remained historically low for the fortnight at 38.5%.
- This led to sugar production of 2.6 million mt, 800k down year-on-year.
- Cumulative sugar production is not at 14.8 million mt, 2.9 million mt down year-on-year.
- It finally rained during the first half of August so the ATR is expected to drop, while the sugar mix is expected to remain around 37-38%.
- This may result in total production of 27.5 million mt, which is 500k mt less than our current estimate.