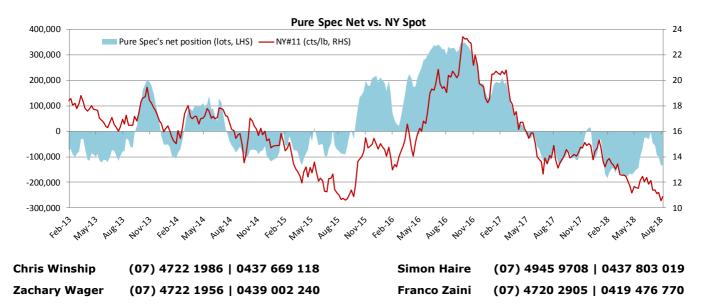

COT Report: Speculators were net short 132.3k lots, 1.8k lots lower week-on-week. Index funds sold net 6.6k lots and now hold 251.9k lots of net-longs. Commercials were net short 119.6k lots, 4.7k lots lower week-on-week as they covered 3.8k lots of gross shorts.

#### **COT RECAP**

|               |            | Specs net | Specs gross | Specs gross | Index traders | Commercials   | Commercials | Commercial   |           |
|---------------|------------|-----------|-------------|-------------|---------------|---------------|-------------|--------------|-----------|
| Date          | Spot Price | positions | longs       | shorts      | net positions | net positions | gross longs | gross shorts | 01        |
|               |            | (i)-(ii)  | (i)         | (ii)        |               | (iii)-(iiii)  | (iii)       | (iiii)       |           |
| 19-06-18      | 11.84      | -32,240   | 245,425     | 277,665     | 241,955       | -209,714      | 314,040     | 523,754      | 1,071,826 |
| 26-06-18      | 12.12      | -4,340    | 262,755     | 267,095     | 239,864       | -235,524      | 297,507     | 533,031      | 1,074,733 |
| 03-07-18      | 11.39      | -45,936   | 258,055     | 303,991     | 251,819       | -205,882      | 272,946     | 478,828      | 1,073,896 |
| 10-07-18      | 11.41      | -56,255   | 260,536     | 316,791     | 248,327       | -192,071      | 280,689     | 472,760      | 1,089,026 |
| 17-07-18      | 11.13      | -92,063   | 232,716     | 324,779     | 261,503       | -169,440      | 293,310     | 462,750      | 1,094,963 |
| 24-07-18      | 11.19      | -99,141   | 236,725     | 335,866     | 261,332       | -162,191      | 292,299     | 454,490      | 1,102,603 |
| 31-07-18      | 10.55      | -134,179  | 229,537     | 363,716     | 258,461       | -124,283      | 333,969     | 458,252      | 1,172,924 |
| 07-08-18      | 10.88      | -132,331  | 226,861     | 359,192     | 251,907       | -119,577      | 334,902     | 454,479      | 1,174,150 |
| Lastet Change | 0.33       | 1,848     | -2,676      | -4,524      | -6,554        | 4,706         | 933         | -3,773       | 1,226     |