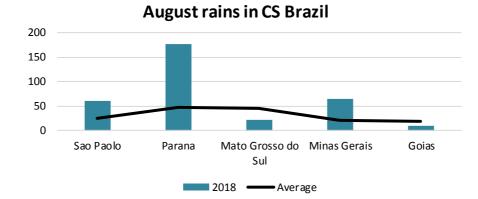

### **Crushing Days Lost to Rain in CS Brazil**

- Mills crushed 47.3 million mt of cane during the second half of July, which is 3.6 million mt less than last season.
- ATR was 10.4 kg/mt higher year-on-year at 145.5 kg/mt; the sugar mix remained historically low for the fortnight at 38.5%.
- This led to sugar production of 2.6 million mt, 800k down year-on-year.
- Cumulative sugar production is not at 14.8 million mt, 2.9 million mt down year-on-year.
- It finally rained during the first half of August so the ATR is expected to drop, while the sugar mix is expected to remain around 37-38%.
- This may result in total production of 27.5 million mt, which is 500k mt less than our current estimate.