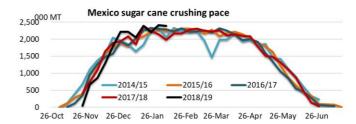

### **Mexico: Production Update**

| Mexican crush update |            |            |                |
|----------------------|------------|------------|----------------|
|                      | 2017/18    | 2018/19    | у-о-у          |
| Harvest (Ha)         | 265,019    | 258,003    | <b>₩</b> -2.6% |
| Cane yield (Mt/Ha)   | 77.1       | 79.7       | <b>1</b> 3.3%  |
| Crushing cane (Mt)   | 20,435,721 | 20,551,847 | <b>1</b> 0.6%  |
| Sugar (Mt)           | 2,168,792  | 2,084,286  | <b>↓</b> -3.9% |
| Sugar extraction (%) | 10.61%     | 10.14%     | <b>4.4%</b>    |

- Mexico had harvested 258k ha by beginning of February, down almost 10k ha year on year.
- Agricultural yields were at 79.7 mt/ha, up from 77.1 mt/ha last season.

- Cane crush reached 20.6 million mt, slightly higher year on year.
- Sugar production reached 2.08 million mt, down from 2.17 million mt a year earlier.