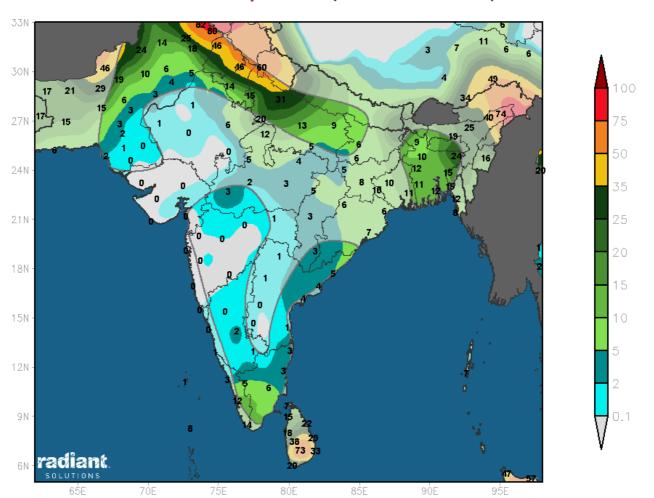

### **Crushing Days Lost to Rain in CS Brazil**

Indian 15 Day Forecast (% of normal rainfall)

17.5

cts/lp

16

13

11.5

- NY Flat price: Prices traded sideways, with March contract closing at 12.71 cts/lb, slightly higher week on week.
- NY Spreads: March/May spread rallied to 7 points inverses as we are approaching the expiry.
- London market: March/May spread rallied to ENEIL OF IL DECIL FEDING MUIS \$6.1/mt carry, closing at \$10.5/mt carry Friday, similar to a week earlier. March/March White Premium dropped further to \$53.7/mt. May/May White Premium dropped to \$65.3/mt, from \$70/mt a week earlier.
- **COT report**: COT report as of January 8 showed that speculators positions were at 84.6k lots of netshorts, little change week on week, while prices increased by 73 points during the reported week. Index funds positions stood at 233.7k lots of net-longs, 3.4k lots lower week on week. Commercials were net-short of 149.2k lots, 2.9k lots higher week on week.

- Maharashtra and Karnataka states in India continue to be dry.
- Indonesia issued import permits for refineries that do not support Thai exports.
- ► After a dry January, the forecast for February in CS Brazil still shows below average rains.