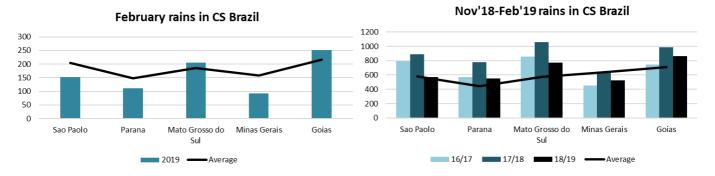

### **Crushing Days Lost to Rain in CS Brazil**

Indian 15 Day Forecast (% of normal rainfall)

17.5

cts/lp

16

13

11.5

- NY Flat price: Prices traded sideways, with March contract closing at 12.71 cts/lb, slightly higher week on week.
- NY Spreads: March/May spread rallied to 7 points inverses as we are approaching the expiry.
- London market: March/May spread rallied to ENEIL OF IL DECIL FEDING MUIS \$6.1/mt carry, closing at \$10.5/mt carry Friday, similar to a week earlier. March/March White Premium dropped further to \$53.7/mt. May/May White Premium dropped to \$65.3/mt, from \$70/mt a week earlier.
- **COT report**: COT report as of January 8 showed that speculators positions were at 84.6k lots of netshorts, little change week on week, while prices increased by 73 points during the reported week. Index funds positions stood at 233.7k lots of net-longs, 3.4k lots lower week on week. Commercials were net-short of 149.2k lots, 2.9k lots higher week on week.

- Maharashtra and Karnataka states in India continue to be dry.
- Indonesia issued import permits for refineries that do not support Thai exports.
- ► After a dry January, the forecast for February in CS Brazil still shows below average rains.