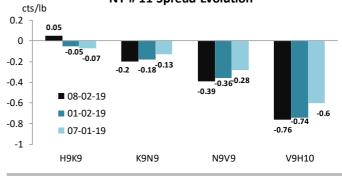

### NY # 11 Spread Evolution

| Cnina                  |         | 8-F6D-19 | or-tep w | eekiy var. | Unit   |
|------------------------|---------|----------|----------|------------|--------|
| <b>ZCE Front Month</b> |         | 5,065    | 5,065 🥋  | 0          | RMB/mt |
| ZCE Front Spread       |         | -3       | -3 🏚     | 0          | RMB/mt |
| Northern Spot Cash     | Rizhao  | 5,630    | 5,630 🏚  | 0          | RMB/mt |
| Southern Spot Cash     | Liuzhou | 5,400    | 5,400 🏚  | 0          | RMB/mt |
|                        |         |          |          |            |        |
| USA                    |         | 8-Feb-19 | 1-Feb-19 |            |        |
| No #16                 |         | 25.37    | 25.89 🤟  | -0.52      | cts/lb |
| #16/11 Spread          |         | 12.66    | 13.29 🌵  | -0.63      | cts/lb |
|                        |         |          |          |            |        |

| #16/11 Spread      | 12.66 | 13.29 🖐 -0.63 | cts/lb                |
|--------------------|-------|---------------|-----------------------|
| EU                 |       |               |                       |
| EU 45s containers  | 15    | 12 🏚 3.0      | \$/m3<br>\$/mt ov Ldn |
| Russia             |       |               |                       |
| Price in Krasnodar | 549   | 536 🡚 13.3    | \$/m3                 |
|                    |       |               |                       |

### **Crushing Days Lost to Rain in CS Brazil**

Indian 15 Day Forecast (% of normal rainfall)

17.5

cts/lp

16

13

11.5

- NY Flat price: Prices traded sideways, with March contract closing at 12.71 cts/lb, slightly higher week on week.
- NY Spreads: March/May spread rallied to 7 points inverses as we are approaching the expiry.
- London market: March/May spread rallied to ENEIL OF IL DECIL FEDING MUIS \$6.1/mt carry, closing at \$10.5/mt carry Friday, similar to a week earlier. March/March White Premium dropped further to \$53.7/mt. May/May White Premium dropped to \$65.3/mt, from \$70/mt a week earlier.
- **COT report**: COT report as of January 8 showed that speculators positions were at 84.6k lots of netshorts, little change week on week, while prices increased by 73 points during the reported week. Index funds positions stood at 233.7k lots of net-longs, 3.4k lots lower week on week. Commercials were net-short of 149.2k lots, 2.9k lots higher week on week.