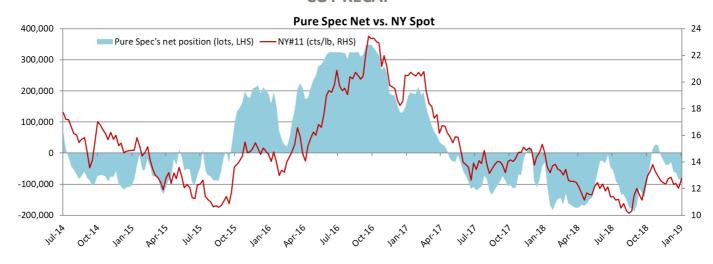

### **Crushing Days Lost to Rain in CS Brazil**

Indian 15 Day Forecast (% of normal rainfall)

17.5

cts/lp

16

13

11.5

- NY Flat price: Prices traded sideways, with March contract closing at 12.71 cts/lb, slightly higher week on week.
- NY Spreads: March/May spread rallied to 7 points inverses as we are approaching the expiry.
- London market: March/May spread rallied to ENEIL OF IL DECIL FEDING MUIS \$6.1/mt carry, closing at \$10.5/mt carry Friday, similar to a week earlier. March/March White Premium dropped further to \$53.7/mt. May/May White Premium dropped to \$65.3/mt, from \$70/mt a week earlier.
- **COT report**: COT report as of January 8 showed that speculators positions were at 84.6k lots of netshorts, little change week on week, while prices increased by 73 points during the reported week. Index funds positions stood at 233.7k lots of net-longs, 3.4k lots lower week on week. Commercials were net-short of 149.2k lots, 2.9k lots higher week on week.

### **COT RECAP**

|               |            | Specs net | Specs gross | Specs gross | Index traders | Commercials   | Commercials | Commercial   |           |
|---------------|------------|-----------|-------------|-------------|---------------|---------------|-------------|--------------|-----------|
| Date          | Spot Price | positions | longs       | shorts      | net positions | net positions | gross longs | gross shorts | OI        |
|               |            | (i)-(ii)  | (i)         | (ii)        |               | (iii)-(iiii)  | (iii)       | (iiii)       |           |
| 20-11-18      | 12.46      | -22,257   | 163,902     | 186,159     | 259,079       | -236,823      | 295,377     | 532,200      | 966,314   |
| 27-11-18      | 12.34      | -37,478   | 160,538     | 198,016     | 256,236       | -218,759      | 309,271     | 528,030      | 987,553   |
| 04-12-18      | 12.75      | -37,682   | 155,120     | 192,802     | 255,850       | -218,169      | 316,761     | 534,930      | 994,029   |
| 11-12-18      | 12.83      | -28,672   | 156,932     | 185,604     | 250,433       | -221,761      | 322,940     | 544,701      | 992,639   |
| 18-12-18      | 12.3       | -60,839   | 157,919     | 218,758     | 243,990       | -183,151      | 343,861     | 527,012      | 1,010,485 |
| 24-12-18      | 12.4       | -62,701   | 167,157     | 229,858     | 239,096       | -176,394      | 355,076     | 531,470      | 1,029,632 |
| 31-12-18      | 12.03      | -84,983   | 162,395     | 247,378     | 237,112       | -152,130      | 372,791     | 524,921      | 1,039,248 |
| 08-01-19      | 12.76      | -84,552   | 172,530     | 257,082     | 233,747       | -149,196      | 375,969     | 525,165      | 1,073,827 |
| Lastet Change | 0.73       | 431       | 10,135      | 9,704       | -3,365        | 2,934         | 3,178       | 244          | 34,579    |