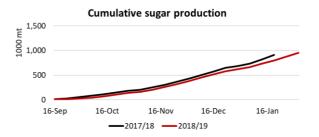

### **Mexico: Production Update**

| Mexican crush update |            |            |                |
|----------------------|------------|------------|----------------|
|                      | 2017/18    | 2018/19    | у-о-у          |
| Harvest (Ha)         | 265,019    | 258,003    | <b>₩</b> -2.6% |
| Cane yield (Mt/Ha)   | 77.1       | 79.7       | <b>1</b> 3.3%  |
| Crushing cane (Mt)   | 20,435,721 | 20,551,847 | <b>1</b> 0.6%  |
| Sugar (Mt)           | 2,168,792  | 2,084,286  | <b>↓</b> -3.9% |
| Sugar extraction (%) | 10.61%     | 10.14%     | <b>4.4%</b>    |

- Mexico had harvested 258k ha by beginning of February, down almost 10k ha year on year.
- Agricultural yields were at 79.7 mt/ha, up from 77.1 mt/ha last season.

- Cane crush reached 20.6 million mt, slightly higher year on year.
- Sugar production reached 2.08 million mt, down from 2.17 million mt a year earlier.