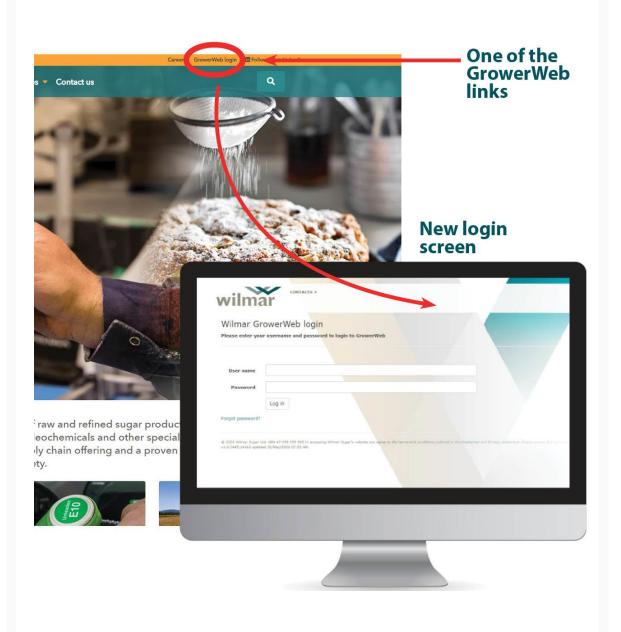

## **Logging into GrowerWeb**

You'll find **GrowerWeb login links in various positions on our new website**, including the header, as pictured below, and in the footer. Once you click the link, you'll be taken to the GrowerWeb login page.