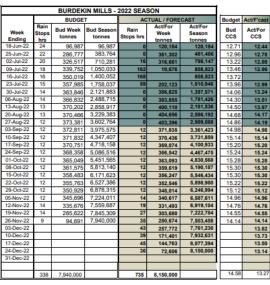

#### 4.Wilmar Budget vs Actual & Production Report – Crush Week 11 – Posted – 30/08/22

vountimes. A good crushing week with throughput again above budget. CCS is still below budget and strugging to pit back to original expectations. If miles except fromer exceeded the weekly budget. This was due to the maintenance stop on Tuesday being extended to repair a steam leak in #9 par.

| Weekly | Production | Figures |
|--------|------------|---------|

| Burdekin region mills<br>Week 11, ending 27 August 2022 |         |           |  |  |  |  |  |
|---------------------------------------------------------|---------|-----------|--|--|--|--|--|
| Cane crushed This week Season to date                   |         |           |  |  |  |  |  |
| Invicta                                                 | 167,580 | 1,321,266 |  |  |  |  |  |
| Pioneer                                                 | 73,786  | 508,554   |  |  |  |  |  |
| Kalamia                                                 | 75,717  | 540,610   |  |  |  |  |  |
| Inkerman                                                | 86,314  | 619,160   |  |  |  |  |  |
| Burdekin                                                | 403,397 | 2,989,590 |  |  |  |  |  |
|                                                         |         |           |  |  |  |  |  |
| CCS                                                     |         |           |  |  |  |  |  |
| Invicta                                                 | 14.8    | 13.84     |  |  |  |  |  |
| Pioneer                                                 | 14.67   | 13.59     |  |  |  |  |  |
| Kalamia                                                 | 13.84   | 13.07     |  |  |  |  |  |
| Inkerman                                                | 14.04   | 13.16     |  |  |  |  |  |
| Burdekin                                                | 14.43   | 13.52     |  |  |  |  |  |

| weekiy va | nety per | Tormanic | e for region |    |       |
|-----------|----------|----------|--------------|----|-------|
| Variety   | %        | CCS      | Variety      | %  | CCS   |
| Q240      | 44%      | 14.49    | Q208         | 7% | 14.47 |
| KQ228     | 30%      | 14.17    | Q232         | 6% | 14.72 |
| Q183      | 9%       | 15.10    | WSRA17       | 3% | 13.32 |
|           |          |          |              |    |       |

#### Comments:

The Burdekin mills processed more than 400,000 tonnes of cane for the third consecutive week.

This brings the season total to just under 3M tonnes, or approximately 37 per cent of the total forecast crop.

The average weekly CCS was 14.43 and continues to rise with the prolonged dry period.

The highest CCS sample was 17.8 from a rake of Q240-3R in the Stockham Rd productivity district.

Wilmar's Burdekin employees have been visiting schools in the district in conjunction with the North Queensland Cowboys Adopt A School program to talk to students about cane train safety.