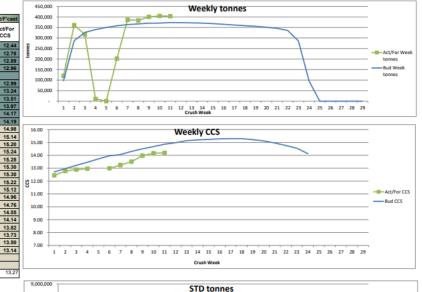

#### 4.Wilmar Budget vs Actual & Production Report – Crush Week 11 – Posted – 30/08/22

vountimes. A good crushing week with throughput again above budget. CCS is still below budget and strugging to pit back to original expectations. If miles except fromer exceeded the weekly budget. This was due to the maintenance stop on Tuesday being extended to repair a steam leak in #9 par.

#### Comments:

The Burdekin mills processed more than 400,000 tonnes of cane for the third consecutive week.

This brings the season total to just under 3M tonnes, or approximately 37 per cent of the total forecast crop.

The average weekly CCS was 14.43 and continues to rise with the prolonged dry period.

The highest CCS sample was 17.8 from a rake of Q240-3R in the Stockham Rd productivity district.

Wilmar's Burdekin employees have been visiting schools in the district in conjunction with the North Queensland Cowboys Adopt A School program to talk to students about cane train safety.