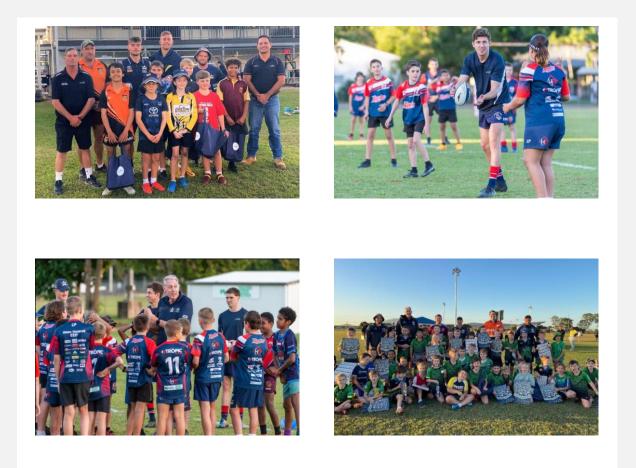

#### IN THE COMMUNITY

The North Queensland Cowboys' Game Development team headed into our sugar milling regions in July and August to run junior rugby league clinics with local clubs.

The Wilmar-sponsored clinics were held in Ingham, Proserpine and the Burdekin, and featured current and former Cowboys players, including Mitch Dunn and Ray Thompson.

At the end of the hour-long sessions, Wilmar representatives had a quick chat about cane train safety, before handing out prize packs and jelly beans.

The JRL clinics have been a key part of Wilmar's community partnership with the North Queensland Cowboys for many years.