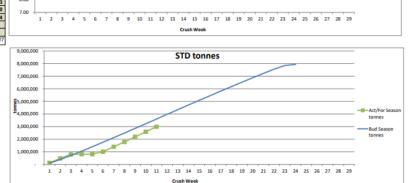

#### 4.Wilmar Budget vs Actual & Production Report – Crush Week 11 – Posted – 30/08/22

vountimes. A good crushing week with throughput again above budget. CCS is still below budget and strugging to pit back to original expectations. If miles except fromer exceeded the weekly budget. This was due to the maintenance stop on Tuesday being extended to repair a steam leak in #9 par.

#### Comments:

The Burdekin mills processed more than 400,000 tonnes of cane for the third consecutive week.

This brings the season total to just under 3M tonnes, or approximately 37 per cent of the total forecast crop.

The average weekly CCS was 14.43 and continues to rise with the prolonged dry period.

The highest CCS sample was 17.8 from a rake of Q240-3R in the Stockham Rd productivity district.

Wilmar's Burdekin employees have been visiting schools in the district in conjunction with the North Queensland Cowboys Adopt A School program to talk to students about cane train safety.