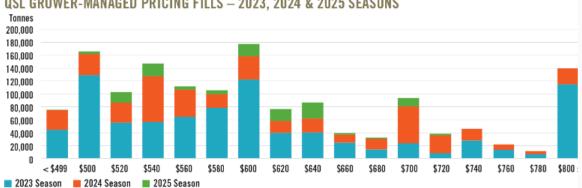

## QSL GROWER-MANAGED PRICING FILLS - 2023, 2024 & 2025 SEASONS

This chart captures all pricing achieved as of 18.01.24 by growers from across all sugarcane growing regions using OSL's Target Price Contract, Individual Futures Contract and Self-Managed Harv products. Prices quoted at AUD/tonnes actual gross.